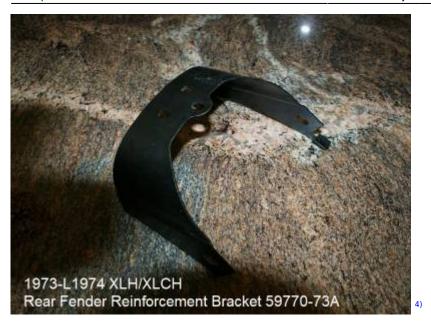

This was done to strengthen that area on the fender where the security system alarm is mounted to protect against cracking of the mounting holes in the fender. 1)
- A bolt on version was made available for Early 1974 Sportster models as a replacement on models
  that had already left the factory before this upgrade was done. It was recommended that the
  dealer install the bolt on version on all 1973 and 1974 models that were equipped with the security
  system.
- The bracket (59770-73A) had to be modified at the dealership to fit Sportster models where the bracket (59714-74) for FX and FXE models were a bolt and go. The Sportster bracket was made with tabs on the ends that had to be cut off with a hacksaw to allow for the tail light wiring. <sup>2)</sup>

Pics of the bracket (uncut):





#### Go To Technical Menu

1)

HD Service Bulletin #661 dated April 15, 1974

2)

HD Instruction sheet for Part #59770-73A, 59770-74 orig 3-74

3) 4)

photo courtesy of Ebay seller, harleyguys Link to Ebay Store

From:

http://www.sportsterpedia.com/ - Sportsterpedia

Permanent link:

http://www.sportsterpedia.com/doku.php/techtalk:ih:body20

Last update: 2021/10/19 07:03