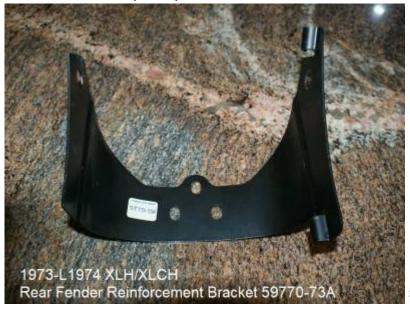

s. This was done to strengthen that area on the fender where the security system alarm is mounted to protect against cracking of the mounting holes in the fender. 1)
- A bolt on version was made available for Early 1974 Sportster models as a replacement on models
  that had already left the factory before this upgrade was done. It was recommended that the
  dealer install the bolt on version on all 1973 and 1974 models that were equipped with the security
  system.
- The bracket (59770-73A) had to be modified at the dealership to fit Sportster models where the bracket (59714-74) for FX and FXE models were a bolt and go. The Sportster bracket was made with tabs on the ends that had to be cut off with a hacksaw to allow for the tail light wiring. <sup>2)</sup>

Pics of the bracket (uncut):





#### Go To Technical Menu

1)

HD Service Bulletin #661 dated April 15, 1974

2)

HD Instruction sheet for Part #59770-73A, 59770-74 orig 3-74

3) 4)

photo courtesy of Ebay seller, harleyguys Link to Ebay Store

From:

http://www.sportsterpedia.com/ - Sportsterpedia

Permanent link:

http://www.sportsterpedia.com/doku.php/techtalk:ih:body20

Last update: 2021/10/19 07:03