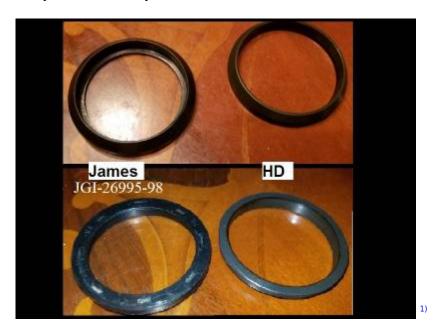

### **Intake Manifold Seals**

The James version (JGI-26995-98) is beefier than OEM.

#### 1) 2)

photos by BlackBettyXLC of the XLFORUM, edited by Hippysmack https://www.xlforum.net/forum/sportster-motorcycle-forum/sportster-motorcycle-intake-and-exhaust/sportster-motorcycle-air-intake-carburetor-efi-fuel-and-exhaust/194301-intake-manifold-gasket-fitment?s=e5c0105047ce9cf207f19bffb4666dd7&t=2070518