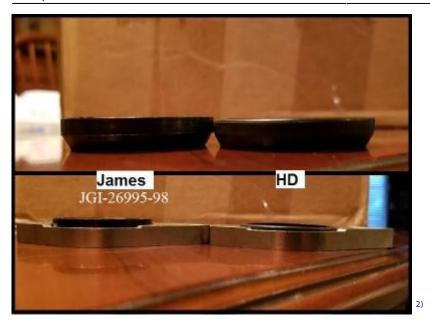

### **Intake Manifold Seals**

The James version (JGI-26995-98) is beefier than OEM.

#### 1) 2)

photos by BlackBettyXLC of the XLFORUM, edited by Hippysmack https://www.xlforum.net/forum/sportster-motorcycle-forum/sportster-motorcycle-intake-and-exhaust/sportster-motorcycle-air-intake-carburetor-efi-fuel-and-exhaust/194301-intake-manifold-gasket-fitment?s=e5c0105047ce9cf207f19bffb4666dd7&t=2070518