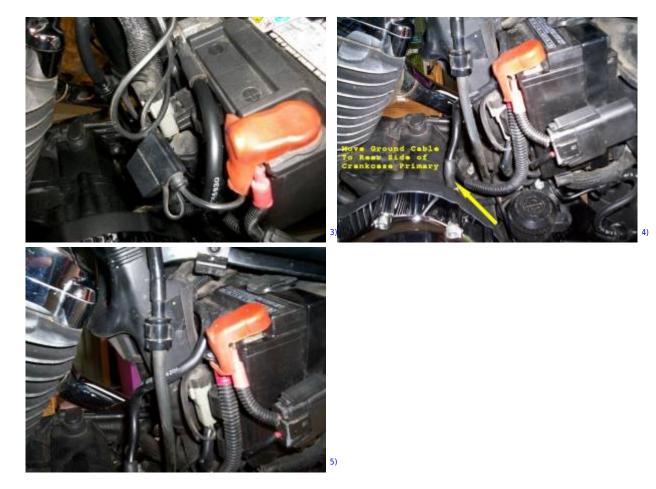

## **Re-Routing 2004-13 Battery Cables**

Ground cable on rubbermounts: You can re-route the ground from the top of the crankcase to the earth post at top of primary inner.  $^{1)}$ 

There is no need to buy a new lead as the original is plenty long enough.

Plus this way, the battery just slides out, nice and easy.<sup>2)</sup>