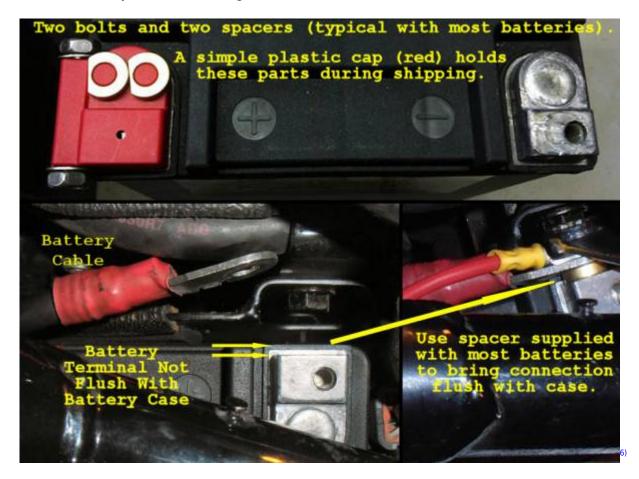

2024/01/16 20:10

But almost all aftermarket batteries have a recessed cable connection. It is not flush with the battery case, but rather is recessed about 3/16' of an inch. However, most batteries also come with spacers that allow the HD-style flush mounting of the cables.