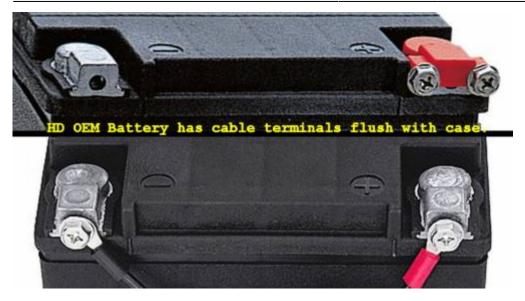

# **Battery Cable Connection**

The HD brand batteries are made to HD specs. This includes making the battery cable connection flush with the case of the battery. This allows the stock battery cables to be flush mounted to the battery case & terminal.