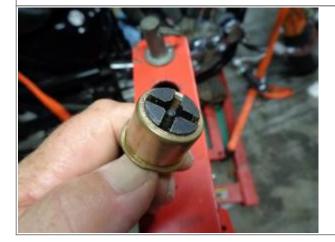

## **Cam Bushing Removal**

• You can buy different brands but this is basically a slide hammer with an expandable collet.

Last update: 2018/07/17 22:45

The collet isn't wide enough to damage the case on the way out <sup>6)</sup>