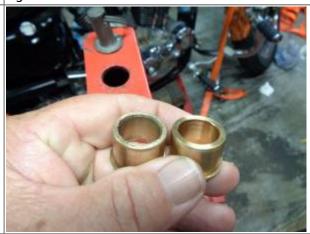

However, the chamfer inside the collet will damage the bushing (L). Compare to new bushing on the right. 7)