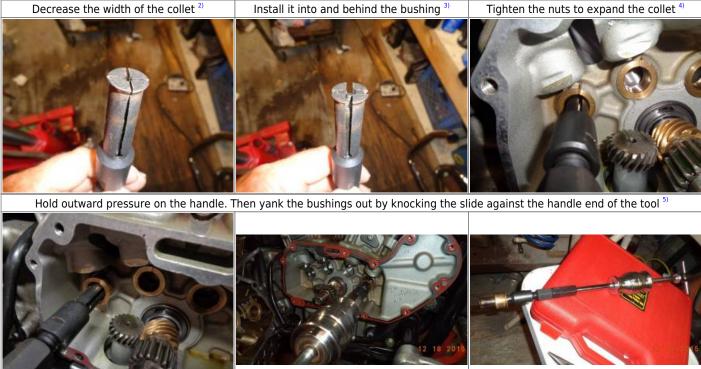

## **Cam Bushing Removal**

• You can buy different brands but this is basically a slide hammer with an expandable collet.

Last update: 2018/07/17 22:45

The collet isn't wide enough to damage the case on the way out <sup>6)</sup>