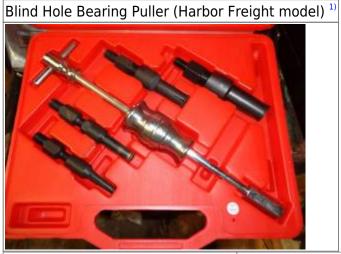

## **Cam Bushing Removal**

• You can buy different brands but this is basically a slide hammer with an expandable collet.

Last update: 2018/07/17 22:45

The collet isn't wide enough to damage the case on the way out <sup>6)</sup>