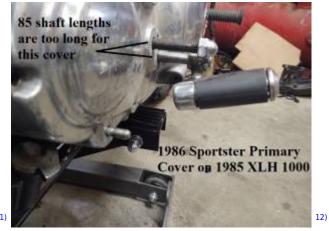

Done! A 1986 primary cover on a 1985 Sportster.

13)

14)

Comments from 85IRONDIRT regarding this cover swap:

If you are not doing a lot of customization, the swap is not worth it. It is a much thinner profile but that is about the only difference.