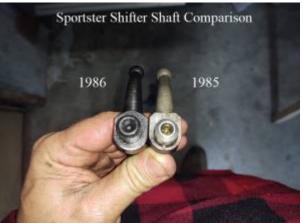

## Comparison between the 85 and 86 primary covers.

Here is an aftermarket 86-90 shifter shaft by Eastern as compared to the 85 shifter shaft. Eastern part# 1110-0050 (replaces 86-90 shifter shaft 34628-86).

## Considerations:

- You will have to use all the hardware from an 86-90 model due to the cover not being as deep.
- The lowest front stud will be too long with the 86 cover.
- The 85 stud for the footpeg sticks out of the 86 cover by about 3 inches and will need to be changed.
- The shifter shaft will also be about 3 inches too long so you'll need the shorter 86-90 shifter shaft. The heel of the new aftermarket shaft had to be ground off some as it was contacting the front of the case causing hard shifting.
- The Ironhead primary chain adjustor looks as if it would have worked but a Hayden Enterprises unit was used instead.
- The shorter 86-90 perimeter bolts will have to be used.