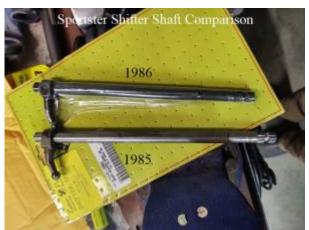

## Comparison between the 85 and 86 primary covers.

Here is an aftermarket 86-90 shifter shaft by Eastern as compared to the 85 shifter shaft. Eastern part# 1110-0050 (replaces 86-90 shifter shaft 34628-86).

## Considerations:

- You will have to use all the hardware from an 86-90 model due to the cover not being as deep.
- The lowest front stud will be too long with the 86 cover.
- The 85 stud for the footpeg sticks out of the 86 cover by about 3 inches and will need to be changed.
- The shifter shaft will also be about 3 inches too long so you'll need the shorter 86-90 shifter shaft. The heel of the new aftermarket shaft had to be ground off some as it was contacting the front of the case causing hard shifting.
- The Ironhead primary chain adjustor looks as if it would have worked but a Hayden Enterprises unit was used instead.
- The shorter 86-90 perimeter bolts will have to be used.