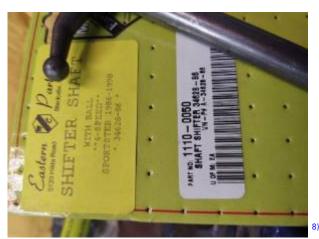

## Comparison between the 85 and 86 primary covers.

Here is an aftermarket 86-90 shifter shaft by Eastern as compared to the 85 shifter shaft. Eastern part# 1110-0050 (replaces 86-90 shifter shaft 34628-86).