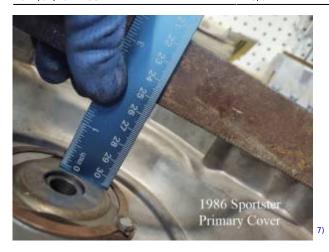

## Comparison between the 85 and 86 primary covers.

Here is an aftermarket 86-90 shifter shaft by Eastern as compared to the 85 shifter shaft. Eastern part# 1110-0050 (replaces 86-90 shifter shaft 34628-86).