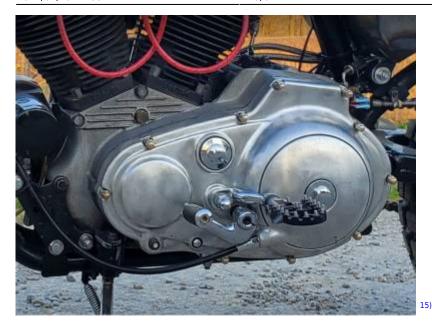

Done! A 1986 primary cover on a 1985 Sportster.

13)

14)

Comments from 85IRONDIRT regarding this cover swap:

If you are not doing a lot of customization, the swap is not worth it. It is a much thinner profile but that is about the only difference.

I wanted a non-chrome cover and that is the only reason I went this route considering the cost of used polished aluminum 1985 covers.