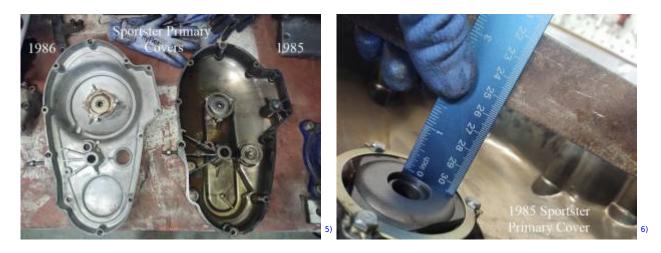

## Comparison between the 85 and 86 primary covers.

Here is an aftermarket 86-90 shifter shaft by Eastern as compared to the 85 shifter shaft. Eastern part# 1110-0050 (replaces 86-90 shifter shaft 34628-86).