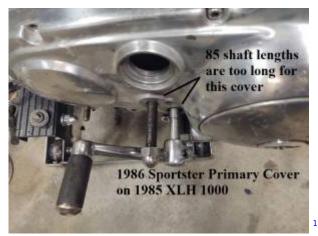

Here is the 86 cover installed with a few bolts for example before installing the new shifter and peg shafts. Note how far out the 85 shafts are from the cover.

The third pic below with the 86 shifter shaft installed.

## Considerations:

- You will have to use all the hardware from an 86-90 model due to the cover not being as deep.
- The lowest front stud will be too long with the 86 cover.
- The 85 stud for the footpeg sticks out of the 86 cover by about 3 inches and will need to be changed.
- The shifter shaft will also be about 3 inches too long so you'll need the shorter 86-90 shifter shaft. The heel of the new aftermarket shaft had to be ground off some as it was contacting the front of the case causing hard shifting.
- The Ironhead primary chain adjustor looks as if it would have worked but a Hayden Enterprises unit was used instead.
- The shorter 86-90 perimeter bolts will have to be used.