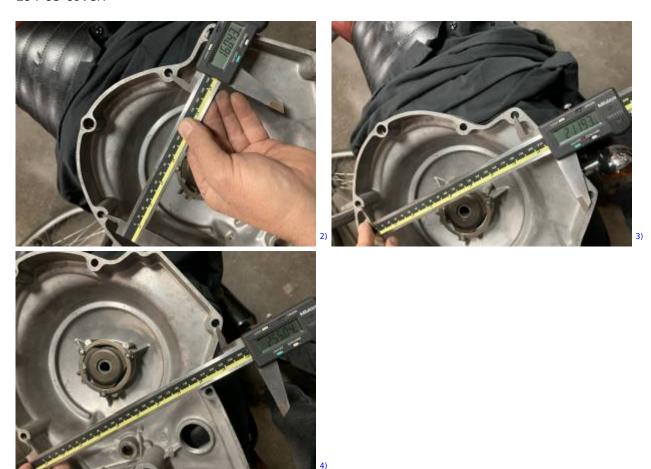

Click on any pic below to enlarge:

Here are some measurements on the 86 primary cover mounting holes (in metric) for comparison with a

## L84-85 cover.