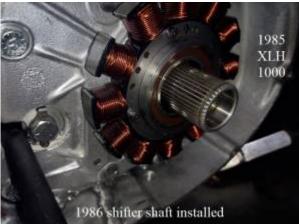

# Installing a 1986 Primary Cover on a L1984-1985 Sportster

This primary cover swap was done by XLForum member, 85IRONDIRT, on a 1985 XLH 1000. 1)

In 1977, Sportsters got new cases to accommodate the left side shifter.

Here is the 86 cover installed with a few bolts for example before installing the new shifter and peg shafts. Note how far out the 85 shafts are from the cover.

The third pic below with the 86 shifter shaft installed.