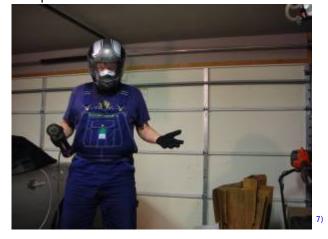

First, protect your eyes when cutting. An old helmet can be used for protecting them from flying shrapnel.

The pieces were cut from flat stock.

http://sportsterpedia.com/ Printed on 2024/04/19 19:07

The final shaping was done, edges smoothed with a wire brush, test fitted and painted.

7) 8) 9) 10) 11) 12) 13) 14) 15) 16)

photo by bassboy311 of the XLFORUM

https://www.xl forum.net/forum/sportster-motorcycle-forum/sportster-motorcycle-suspension-frame-forks-handlebars-fuel-tank-oil-tank-fenders/56866-custom-brackets-for-raising-extending-shocks?t=293329