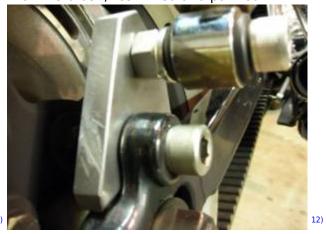

### Homemade Lift Blocks 2005 883 / 1212

These brackets were made to raise the bike while still using the same shocks (instead of buying longer ones).

Lowering brackets have been around forever but they change the geometry of the suspension. These brackets are designed to keep the shocks at the same angle but mount them 1" higher. They are made from a  $3\times8$  piece of 1/2" stainless steel. Pics below are after measuring, drawing out the templates and drilling the mounting holes.