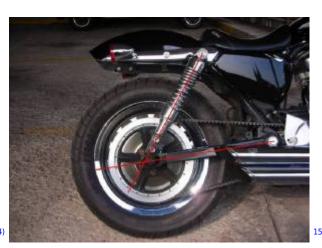

7) 8) 9) 10) 11) 12) 13) 14) 15) 16)

photo by bassboy311 of the XLFORUM

https://www.xl forum.net/forum/sportster-motorcycle-forum/sportster-motorcycle-suspension-frame-forks-handlebars-fuel-tank-oil-tank-fenders/56866-custom-brackets-for-raising-extending-shocks?t=293329