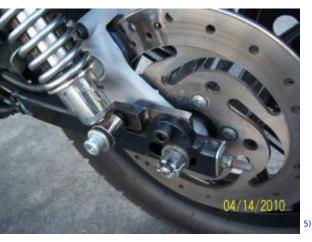

### Homemade Lift Blocks 2005 883 / 1212

These brackets were made to raise the bike while still using the same shocks (instead of buying longer ones).

Lowering brackets have been around forever but they change the geometry of the suspension. These brackets are designed to keep the shocks at the same angle but mount them 1" higher. They are made from a  $3\times8$  piece of 1/2" stainless steel. Pics below are after measuring, drawing out the templates and drilling the mounting holes.

And finally installed.

Printed on 2024/04/19 19:07

16)