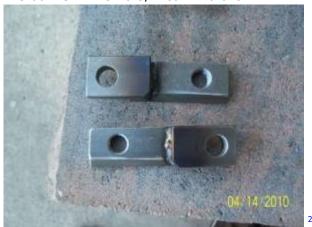

### Homemade Lift Blocks 2005 883 / 1212

These brackets were made to raise the bike while still using the same shocks (instead of buying longer ones).

Lowering brackets have been around forever but they change the geometry of the suspension. These brackets are designed to keep the shocks at the same angle but mount them 1" higher. They are made from a  $3\times8$  piece of 1/2" stainless steel. Pics below are after measuring, drawing out the templates and drilling the mounting holes.

First, protect your eyes when cutting. An old helmet can be used for protecting them from flying shrapnel.

The pieces were cut from flat stock.

http://sportsterpedia.com/ Printed on 2024/04/19 19:07

The final shaping was done, edges smoothed with a wire brush, test fitted and painted.