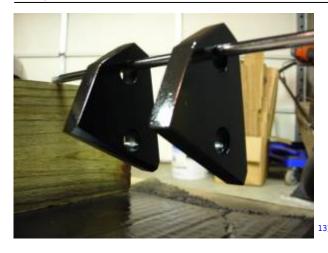

### Homemade Lift Blocks 2005 883 / 1212

These brackets were made to raise the bike while still using the same shocks (instead of buying longer ones).

Lowering brackets have been around forever but they change the geometry of the suspension. These brackets are designed to keep the shocks at the same angle but mount them 1" higher. They are made from a  $3\times8$  piece of 1/2" stainless steel. Pics below are after measuring, drawing out the templates and drilling the mounting holes.

First, protect your eyes when cutting. An old helmet can be used for protecting them from flying shrapnel.



The pieces were cut from flat stock.

http://sportsterpedia.com/ Printed on 2024/04/19 19:07







The final shaping was done, edges smoothed with a wire brush, test fitted and painted.







And finally installed.





Printed on 2024/04/19 19:07



16)

#### Go To Technical Menu

1)

MonkeyMadness of the XLFORUM

https://www.xlforum.net/forum/sportster-motorcycle-forum/sportster-motorcycle-styles/cafe-racer-sportster-motorcycle-talk/94105-ha-ha-ftw-made-my-own-lift-blocks? t=779828

2) 3) 4) 5) 6)

photos by MonkeyMadness of the XLFORUM

http://sportsterpedia.com/

2024/04/19 19:07 5/5 REF: Suspension

https://www.xlforum.net/forum/sportster-motorcycle-forum/sportster-motorcycle-styles/cafe-racer-sportster-motorcycle-talk/94105-ha-ha-ftw-made-my-own-lift-blocks?t=779828

7) 8) 9) 10) 11) 12) 13) 14) 15) 16)

photo by bassboy311 of the XLFORUM

https://www.xl forum.net/forum/sportster-motorcycle-forum/sportster-motorcycle-suspension-frame-forks-handlebars-fuel-tank-oil-tank-