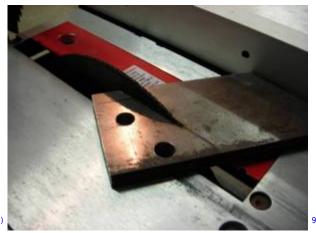

First, protect your eyes when cutting. An old helmet can be used for protecting them from flying shrapnel.

The pieces were cut from flat stock.

http://sportsterpedia.com/ Printed on 2024/04/19 19:07

The final shaping was done, edges smoothed with a wire brush, test fitted and painted.

7) 8) 9) 10) 11) 12) 13) 14) 15) 16)

photo by bassboy311 of the XLFORUM

https://www.xl forum.net/forum/sportster-motorcycle-forum/sportster-motorcycle-suspension-frame-forks-handlebars-fuel-tank-oil-tank-fenders/56866-custom-brackets-for-raising-extending-shocks?t=293329