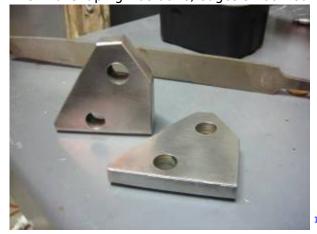

### Homemade Lift Blocks 2005 883 / 1212

These brackets were made to raise the bike while still using the same shocks (instead of buying longer ones).

Lowering brackets have been around forever but they change the geometry of the suspension. These brackets are designed to keep the shocks at the same angle but mount them 1" higher. They are made from a  $3\times8$  piece of 1/2" stainless steel. Pics below are after measuring, drawing out the templates and drilling the mounting holes.

First, protect your eyes when cutting. An old helmet can be used for protecting them from flying shrapnel.

The pieces were cut from flat stock.

http://sportsterpedia.com/ Printed on 2024/04/19 19:07

The final shaping was done, edges smoothed with a wire brush, test fitted and painted.