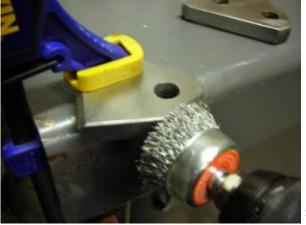

First, protect your eyes when cutting. An old helmet can be used for protecting them from flying shrapnel.

The pieces were cut from flat stock.

http://sportsterpedia.com/ Printed on 2024/04/19 19:07

The final shaping was done, edges smoothed with a wire brush, test fitted and painted.