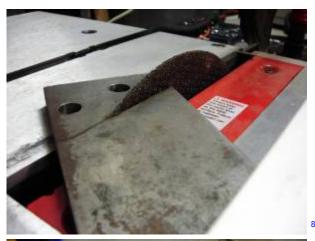

First, protect your eyes when cutting. An old helmet can be used for protecting them from flying shrapnel.

The pieces were cut from flat stock.

http://sportsterpedia.com/ Printed on 2024/04/19 19:07

The final shaping was done, edges smoothed with a wire brush, test fitted and painted.

7) 8) 9) 10) 11) 12) 13) 14) 15) 16)

photo by bassboy311 of the XLFORUM

https://www.xl forum.net/forum/sportster-motorcycle-forum/sportster-motorcycle-suspension-frame-forks-handlebars-fuel-tank-oil-tank-fenders/56866-custom-brackets-for-raising-extending-shocks?t=293329