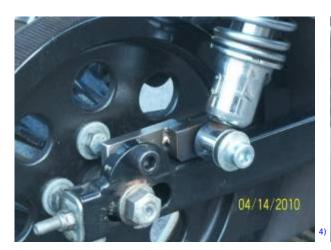

### Homemade Lift Blocks 2005 883 / 1212

These brackets were made to raise the bike while still using the same shocks (instead of buying longer ones).

Lowering brackets have been around forever but they change the geometry of the suspension. These brackets are designed to keep the shocks at the same angle but mount them 1" higher. They are made from a  $3\times8$  piece of 1/2" stainless steel. Pics below are after measuring, drawing out the templates and drilling the mounting holes.

And finally installed.

Printed on 2024/04/19 19:07

16)