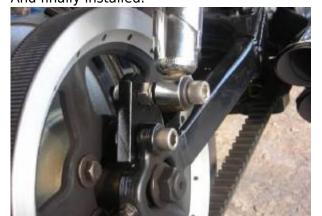

ocks 2005 883 / 1212

These brackets were made to raise the bike while still using the same shocks (instead of buying longer ones).

Lowering brackets have been around forever but they change the geometry of the suspension. These brackets are designed to keep the shocks at the same angle but mount them 1" higher. They are made from a  $3\times8$  piece of 1/2" stainless steel. Pics below are after measuring, drawing out the templates and drilling the mounting holes.

First, protect your eyes when cutting. An old helmet can be used for protecting them from flying shrapnel.



The pieces were cut from flat stock.

http://sportsterpedia.com/ Printed on 2024/04/19 19:07







The final shaping was done, edges smoothed with a wire brush, test fitted and painted.







And finally installed.





Printed on 2024/04/19 19:07



16)

#### Go To Technical Menu

1)

MonkeyMadness of the XLFORUM

https://www.xlforum.net/forum/sportster-motorcycle-forum/sportster-motorcycle-styles/cafe-racer-sportster-motorcycle-talk/94105-ha-ha-ftw-made-my-own-lift-blocks? t=779828

2) 3) 4) 5) 6)

photos by MonkeyMadness of the XLFORUM

http://sportsterpedia.com/

2024/04/19 19:07 5/5 REF: Suspension

https://www.xlforum.net/forum/sportster-motorcycle-forum/sportster-motorcycle-styles/cafe-racer-sportster-motorcycle-talk/94105-ha-ha-ftw-made-my-own-lift-blocks?t=779828

7) 8) 9) 10) 11) 12) 13) 14) 15) 16)

photo by bassboy311 of the XLFORUM

https://www.xl forum.net/forum/sportster-motorcycle-forum/sportster-motorcycle-suspension-frame-forks-handlebars-fuel-tank-oil-tank-fenders/56866-custom-brack