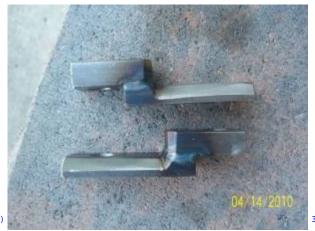

### Homemade Lift Blocks 2005 883 / 1212

These brackets were made to raise the bike while still using the same shocks (instead of buying longer ones).

Lowering brackets have been around forever but they change the geometry of the suspension. These brackets are designed to keep the shocks at the same angle but mount them 1" higher. They are made from a  $3\times8$  piece of 1/2" stainless steel. Pics below are after measuring, drawing out the templates and drilling the mounting holes.

First, protect your eyes when cutting. An old helmet can be used for protecting them from flying shrapnel.

The pieces were cut from flat stock.

http://sportsterpedia.com/ Printed on 2024/04/19 19:07

The final shaping was done, edges smoothed with a wire brush, test fitted and painted.