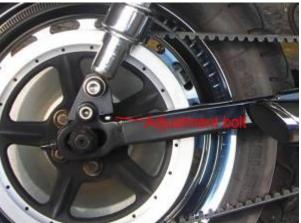

7) 8) 9) 10) 11) 12) 13) 14) 15) 16)

photo by bassboy311 of the XLFORUM

https://www.xl forum.net/forum/sportster-motorcycle-forum/sportster-motorcycle-suspension-frame-forks-handlebars-fuel-tank-oil-tank-fenders/56866-custom-brackets-for-raising-extending-shocks?t=293329