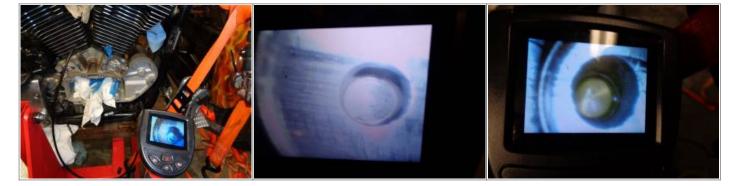

## **Inspection Camera**

There are many uses for a small inspection camera including checking condition of pistons, cylinder walls, chamber debris and valves through the spark plug hole. Below are some other useful ways to use the camera.

Click on a pic to enlarge:

Sportsterpedia - http://www.sportsterpedia.com/