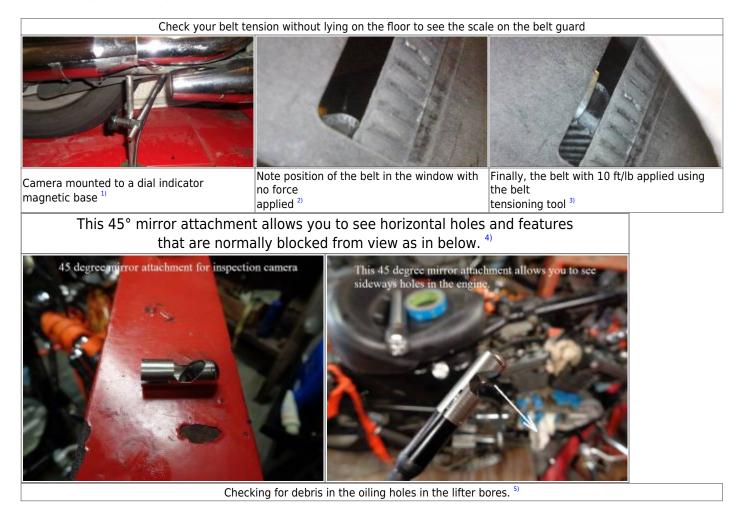

## **Inspection Camera**

There are many uses for a small inspection camera including checking condition of pistons, cylinder walls, chamber debris and valves through the spark plug hole. Below are some other useful ways to use the camera.

Click on a pic to enlarge:

Sportsterpedia - http://www.sportsterpedia.com/

### 1) 2) 3)

Pic by Gospelman of the XLFORUM

https://www.xlforum.net/forum/sportster-motorcycle-forum/sportster-motorcycle-general-discussion-and-problems/191065-rear-drive-belt-tension-scale?t=2039451  $^{\scriptscriptstyle 4)}$  ,  $^{\scriptscriptstyle 5)}$ 