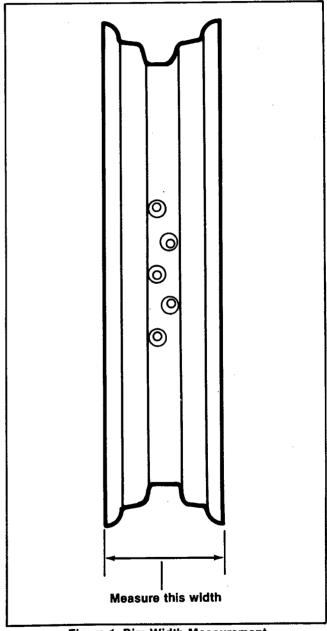

## **Procedure**

- 1. With the tire on the rim, use a machinist's outside calipers, micrometer or similar measuring device to measure the rim width across the flanges as indicated in Figure 1. If the dimension is 4-3/16 in., wheel rebalancing is not required. However, if the rim width is 3-15/16 in. or less, the automotive type wheel weights must be removed and the wheel rebalanced using spoke mounted weights and adhesive type rim weights as needed.
- 2. Contact the owners of delivered vehicles appearing on the VIN list, and make arrangements for them to come in for wheel balancing.
- 3. Complete a warranty claim, using Labor Code for appropriate models as follows:

Figure 1. Rim Width Measurement

| ROUTING:        | SERVICE<br>MANAGER | SALES<br>MANAGER | PARTS<br>MANAGER | <br> | MECHANIC<br>NO. 2 | MECHANIC<br>NO. 3 | MECHANIC<br>NO. 4 | RETURN<br>THIS TO: |
|-----------------|--------------------|------------------|------------------|------|-------------------|-------------------|-------------------|--------------------|
| INITIAL<br>HERE |                    |                  |                  |      |                   |                   |                   |                    |