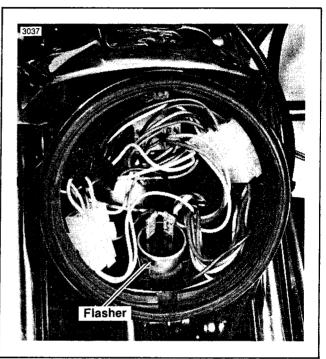

#### FXR, FXRS/SE, XLH (MODELS WITH FLASHER MOUNTED IN HEADLAMP HOUSING)

- 1. Remove headlamp following Service Manual procedures. Remove wires from flasher and pull flasher from mounting clip.
- 2. See Figure 2. Insert new flasher in clip as shown. Flasher terminals must be positioned towards the rear of the headlamp housing.

Figure 2. Flasher Installation

#### CAUTION

See Figure 2. Flasher must be positioned as shown to avoid interference with headlamp sealed beam unit. This interference could bend flasher terminals and dislodge flasher from mounting clip.