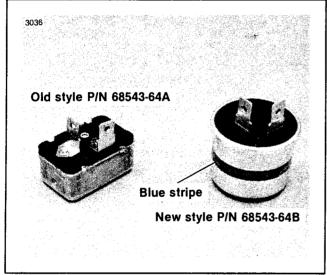

## General

See Figure 1. A new turn signal flasher, part number 68543-64B, is being installed on all motorcycles at the factory. The new flasher is round (cylindrical shaped) and will retrofit or replace the earlier rectangular shaped flasher, part number 68543-64A. The existing mounting clip will hold the new flasher. A blue stripe on the circumference of the flasher distinguishes it from the 4-way flasher.

**Figure 1. Turn Signal Flashers** 