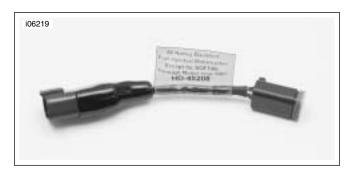

## **Required Dealer Action**

When using TechLink to connect to the non-programmable Magneti-Marelli ECM (Part No. HD-32423-95 or HD-32423-95A, see Figure 1.), you must use adapter cable HD-45208 (see Figure 2.) with the TechLink cable to establish communication with the vehicle. The adapter was originally supplied with Digital Technician to allow the Scanalyzer interface to communicate with Magneti-Marelli-equipped EFI motorcycles.

#### **IMPORTANT NOTES**

- Do NOT use the HD-45208 adapter cable with Techlink when connecting to other ECMs as it results in reflash issues and/or failures.
- Do NOT confuse the HD-45208 adapter cable with the TSM/TSSM adapter cable (Part No. HD-46290). Since the two cable assemblies are almost identical in appearance, read the label attached to the cable assembly carefully. The part number is printed on the label.
- When using the HD-45208 adapter cable in this application, disregard other model references on adapter cable label, as they pertain to Scanalyzer use only.

Figure 1. Magneti-Marelli ECM (Part No. HD-32423-95 or HD-32423-95A)

Figure 2. Adapter Cable (Part No. HD-45208)