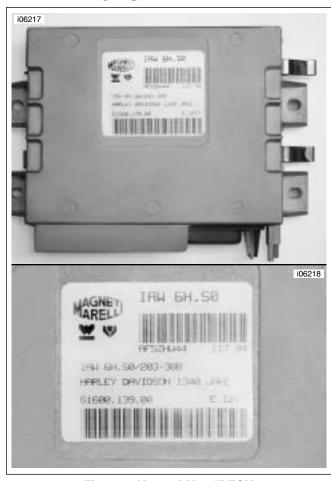

## **Required Dealer Action**

When using TechLink to connect to the non-programmable Magneti-Marelli ECM (Part No. HD-32423-95 or HD-32423-95A, see Figure 1.), you must use adapter cable HD-45208 (see Figure 2.) with the TechLink cable to establish communication with the vehicle. The adapter was originally supplied with Digital Technician to allow the Scanalyzer interface to communicate with Magneti-Marelli-equipped EFI motorcycles.

Figure 1. Magneti-Marelli ECM (Part No. HD-32423-95 or HD-32423-95A)

Figure 2. Adapter Cable (Part No. HD-45208)