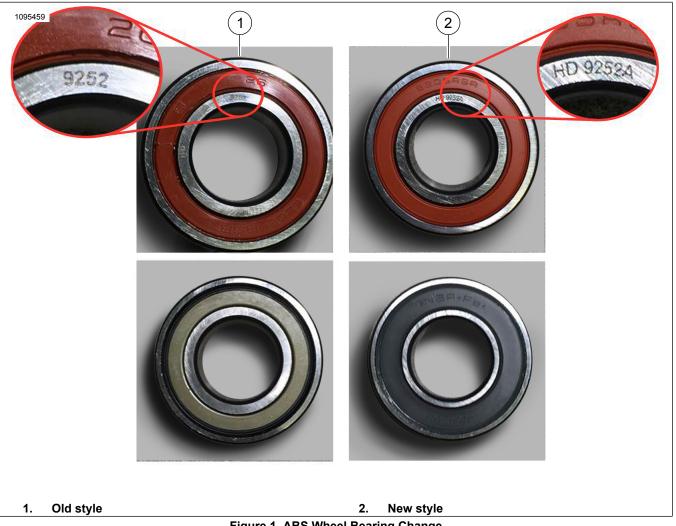

# **Purpose for Service Bulletin**

This bulletin informs dealers that ABS (Anti-lock braking system) wheel bearing (Part No. 9252) has been superseded by a new ABS wheel bearing (Part No. 9252A).

See Figure 1. The **new** bearing is visually different than the old bearing. The old bearing had a tan seal (1). The **new** bearing has a gray seal (2).

Parts return: Hold all claimed parts for 60 days from date of credit issued for possible field inspection and/or request to return to factory. After 60 days, destroy and discard the parts.

Figure 1. ABS Wheel Bearing Change