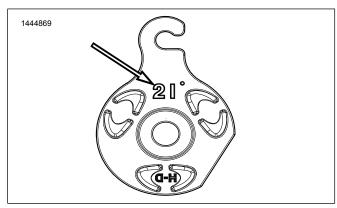

## **Required Dealer Action**

Harley-Davidson is not creating kits for this change. All parts will be sold separately.

See Figure 2. A 21  $^{\circ}$  symbol is stamped in to the new inner ramp for easy identification.

Figure 2. New Inner Ramp

2 / 2 M1514