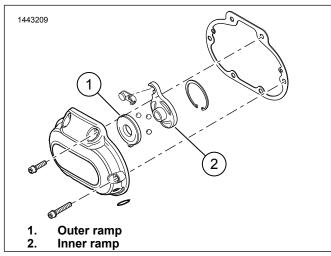

# **Purpose for Service Bulletin**

To inform dealers of a running change to the inner and outer ramp of the clutch actuation system in all 2020 Softails built on and after March 15, 2020.

Changing to the **new** inner and outer ramp from the previous design is not a warrantable event.

### **Part Numbers**

Table 1. Part Numbers - Clutch Ramp

| Old 19°<br>Part No. | Item Description | New 21°<br>Part No. |
|---------------------|------------------|---------------------|
| 37200261            | RAMP,CL,INNER    | 37200435            |
| 37200262            | RAMP,CL,OUTER    | 37200434            |

#### **Return Parts**

Hold all claimed parts for 60 d from date of credit issued for possible field inspection and/or request to return to factory. After 60 d, destroy and discard the parts.

Figure 1. Clutch Actuation System - Ramps