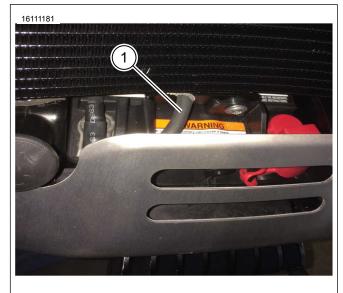

# **Required Dealer Action**

See Figure 1. Visually inspect the cable and insure that it is properly routed in the battery bracket channel.

See Figure 2. If cable is not in battery channel, reposition the cable by hand into the battery bracket channel.

1. Cable NOT Seated in Battery Bracket Channel

Figure 2. Incorrect Cable Routing

NOTE

In the interest of preserving customer safety and satisfaction, always check for outstanding recalls whenever any motorcycle is brought into your dealership for either maintenance or service.