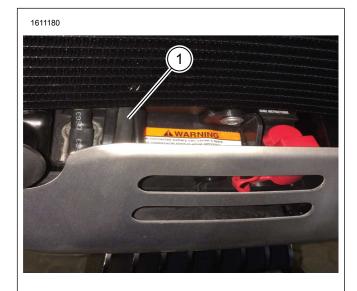

# **Required Dealer Action**

See Figure 1. Visually inspect the cable and insure that it is properly routed in the battery bracket channel.

See Figure 2. If cable is not in battery channel, reposition the cable by hand into the battery bracket channel.

Inspect the cable for any possible chaffing or damage. If cable is damaged, replace cable and follow normal warranty procedure.

1. Cable Seated in Battery Bracket Channel

Figure 1. Correct Cable Routing