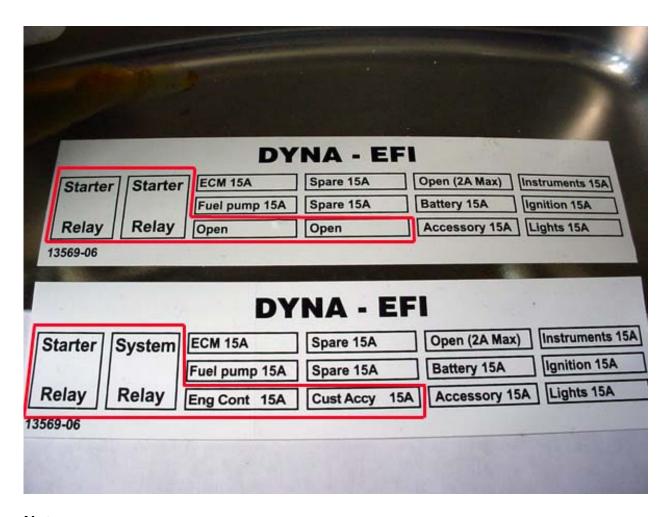

## 2006 Dyna Fuse Block Labels

Some Dyna Models built prior to February 17<sup>th</sup>, 2006 could have the incorrect fuse block label installed in the electrical panel cover. Please check these bikes the next time they are being serviced for the correct label. If you find an incorrect fuse block label installed please replace it with a new label and file a warranty claim. The bottom label in the picture shows the correct label for all 2006 Dyna models. The top picture shows the incorrect label. If the sticker needs to be replaced you can file a warranty using labor code 8888 for 0.1hrs which includes admin time.