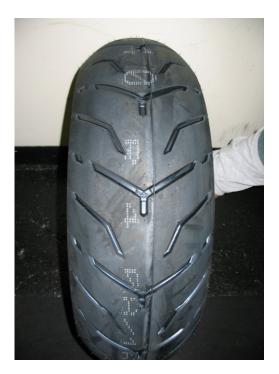

## 2007 FX Softail 200mm Rear Tires

On 11/16/06 we started using the D205 rear tire on the FXST, FXSTC & FXSTB model Softails in production due to supply issues. As of 11/28/06 the FXSTSSE Softail will also use this tire. Both are 200/55R17 tires, the most obvious difference is the tread pattern. If you notice one of these tires on these models please be aware that this is the normal production tire until the D407 is more readily available. **Do Not** file a PRD claim for changing the tire. If you do not have any D407 tires left in inventory you may use the D205 as a replacement tire on these models.

D205

D407

**NOTE:** The 2007 FLSTF Model will continue to be built with the D407 tire. You can install the D205 tire on this model as a substitute for the D407 if desired.