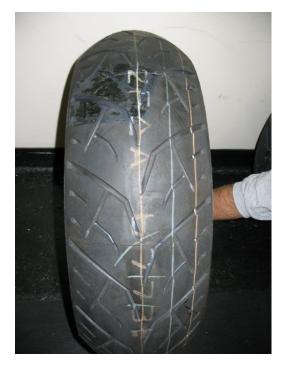

## 2007 FX Softail 200mm Rear Tires

On 11/16/06 we started using the D205 rear tire on the FXST, FXSTC & FXSTB model Softails in production due to supply issues. As of 11/28/06 the FXSTSSE Softail will also use this tire. Both are 200/55R17 tires, the most obvious difference is the tread pattern. If you notice one of these tires on these models please be aware that this is the normal production tire until the D407 is more readily available. **Do Not** file a PRD claim for changing the tire. If you do not have any D407 tires left in inventory you may use the D205 as a replacement tire on these models.

D205

D407

**NOTE:** The 2007 FLSTF Model will continue to be built with the D407 tire. You can install the D205 tire on this model as a substitute for the D407 if desired.