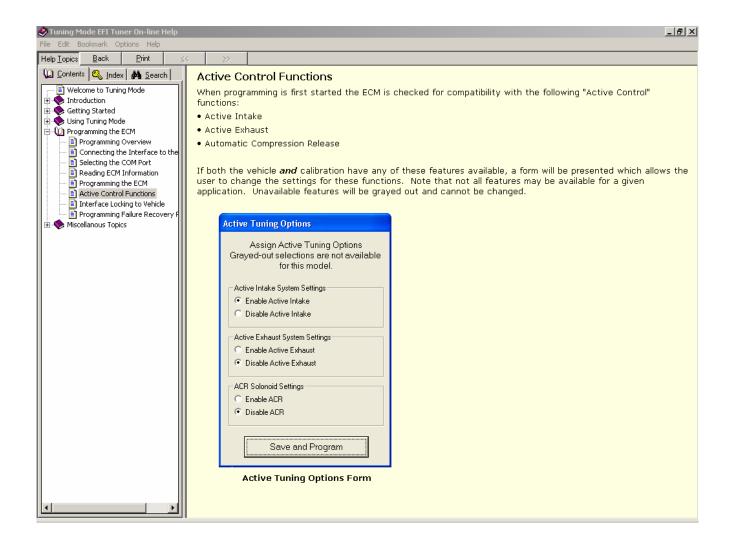

## **New Features:**

- Tuning Mode 4.6.2. adds new calibrations for 2007 HDI vehicles and Active Intake and Exhaust functions for HDI vehicles that support this feature.
- All 2007 model year 'Big Twin' calibrations have been updated to allow using the 'Automatic Compression Release' (ACR) function.
- Refer to the pull down HELP in Tuning Mode for further information. (pictured below)

NOTE: This screen will only appear after you click "Program ECM" and it is applicable to the calibration you are installing.