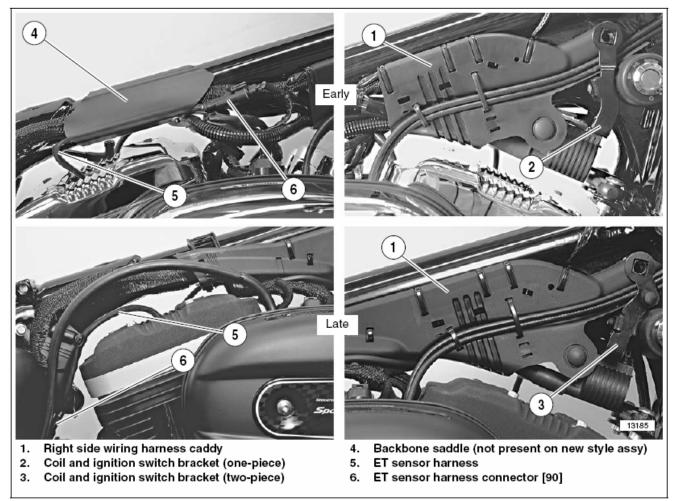

The pictures below from Service bulletin M-1203 show the differences between Early and Late harnesses.

Figure 1. Main Wiring Harness Caddy Assembly: Early Style (top) and Late Style (bottom)