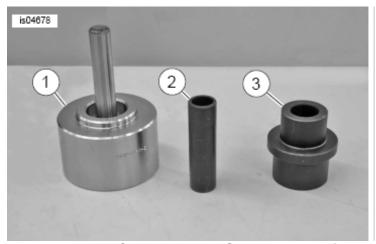

## Rear Wheel Compensator Sprocket Bearing Remover/Installer (HD-48921)

The rear wheel sprocket bearing remover/installer tool is not listed in the 2008 VRSC Service Manual (99201-08).

This tool is used for compensator sprocket bearing replacement on 2004 - present XL Models (Japan only), all 2002 -present VRSC, and all 2008- present Touring Models. Additionally it is used on 2007 Touring Models which have had P&A kit number 40287-07 installed.

For proper use of the tool please refer to the Instruction sheet for the tool, which can be found on the SPX Tool Site, accessed from h-dnet.com > Service Toolbox. For isolated drive system information, please refer to I-sheet –J04467, which can be found using Service Document Viewer in the Service Toolbox of h-dnet.com.