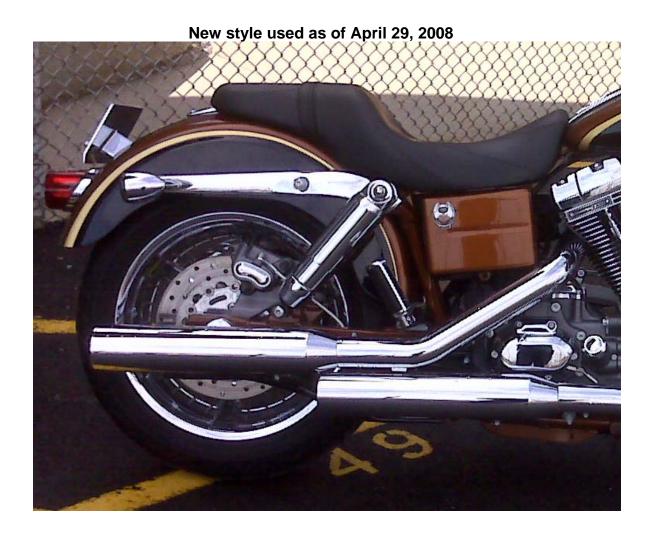

## **SE Dyna Shock Running Change**

Effective Tuesday 4/29/2008 we made a change in production to the rear shocks on all CVO Dyna models. This is the list of part numbers that will need to be added to the parts book for the 2008 Screamin' Eagle Dyna.

The following list includes the service part numbers for the previous style, and new style Dyna shocks:

| Previous numbers |              | New numbers  |
|------------------|--------------|--------------|
| 1561             | Shock Stud   | 54666-08     |
| 54535-07A        | Shock        | 54537-08     |
| 54539-07         | Stud Cover   | 54516-09     |
| 6590HW           | Washer       | 6113         |
| N/A              | Spanner Tool | HD-94700-52A |