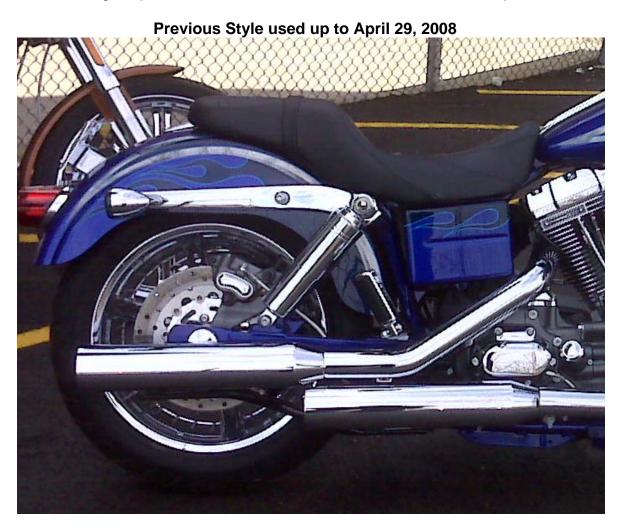

## **SE Dyna Shock Running Change**

Effective Tuesday 4/29/2008 we made a change in production to the rear shocks on all CVO Dyna models. This is the list of part numbers that will need to be added to the parts book for the 2008 Screamin' Eagle Dyna.

The following list includes the service part numbers for the previous style, and new style Dyna shocks:

| Previous numbers |              | New numbers  |
|------------------|--------------|--------------|
| 1561             | Shock Stud   | 54666-08     |
| 54535-07A        | Shock        | 54537-08     |
| 54539-07         | Stud Cover   | 54516-09     |
| 6590HW           | Washer       | 6113         |
| N/A              | Spanner Tool | HD-94700-52A |