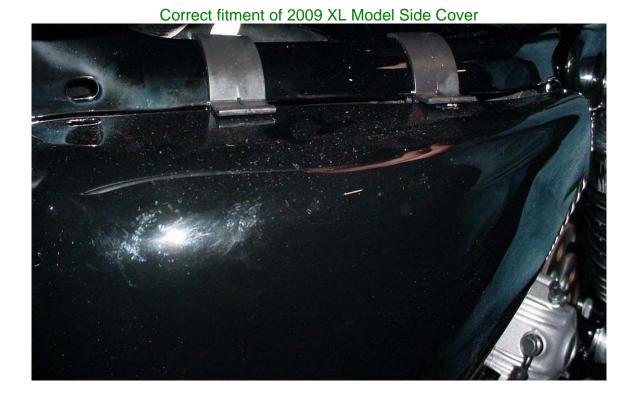

## **Sportster Side Cover Mounting Clips**

2009 XL Models use only two mounting clips (part number 70417-04B) to attach the left side cover. The front slot, shown in the image below, exists in an effort to increase retrofit ability, but is **NOT** used in 2009 Sportster applications. The 70416-04C clips used on previous models should not appear in the '09 XL Parts Catalog.

'04-'08 XL models require quantity (1) of 70416-04A clip in the front position and quantity (1) of 70417-04B clip in the rear position.

'09 and later XL models require quantity (2) of 70417-04B clip used in both mounting positions as shown below.