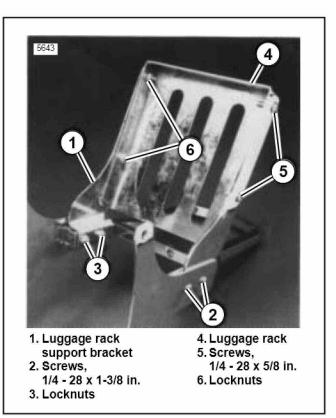

- Remove and discard the screws securing sissy bar to sissy bar side plates.
- See Figure 1. Position luggage rack support brackets

   inside of sissy bar assembly. Thread two 1/4-28 x 1-3/8 in. screws (2) through holes in sissy bar side plate, sissy bar and luggage rack support. Retain with 1/4-28 locknuts (3) from kit. Do not tighten.
- 4. Repeat step 3 for other side.

Figure 1. Luggage Rack Installed

- Place luggage rack (4) between support brackets so support brackets are against outside edge of luggage rack.
- Secure luggage rack to support brackets with 1/4-28 x 5/8 in. screws (5) and locknuts (6) from kit.
- 7. Tighten hardware installed in step 3.