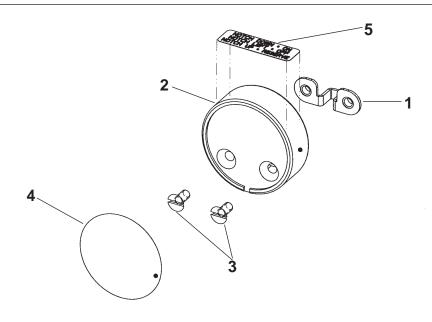

See Service Parts illustration for kit contents.

## Installation

- See Service Parts illustration. Add a drop of blue Loctite (part number 99642-97) to screws (3) before assembly. Assemble fuel valve bracket (1) and fuel valve cover (2) together loosely with screws (3).
- 2. Place fuel valve in reserve position (the handle will be up) and slide assembly on.
- 3. Tighten screws (3) securely.
- 4. Return the valve to the "on" position. The notch will be in the downward position.
- Remove backing from decal (4). Place decal on to face of fuel valve cover in desired orientation as shown.
- Remove backing from label (5). Place label on top of fuel valve cover (2) as shown.

#### ITEM DESCRIPTION

- Fuel valve bracket
  Fuel valve cover
- 3 Screws (2)

#### **PART NUMBER**

Not sold Not sold 1608

#### ITEM DESCRIPTION

4 Fuel valve cover decal

5 Label

# PART NUMBER

Not sold Not sold