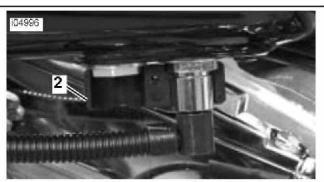

## Installation

- See Figure 1. Assemble inboard (2) and outboard bracket (3) so that they clamp the fuel line fitting with the notch (6) in the outboard bracket (3) to the front.
- Position cover (4) over brackets and secure with fastener (5) and locknut (1).

Installed Inboard Clamp

Installed Outboard Clamp

**Installed Cover**