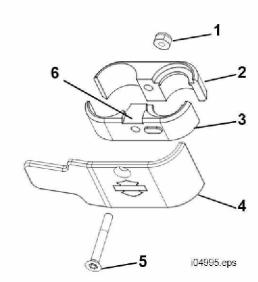

See Figure 1 below for a list of kit contents.

## Installation

- See Figure 1. Assemble inboard (2) and outboard bracket (3) so that they clamp the fuel line fitting with the notch (6) in the outboard bracket (3) to the front.
- Position cover (4) over brackets and secure with fastener (5) and locknut (1).

| ltem | Description                  | Part Number         |
|------|------------------------------|---------------------|
| 1    | Locknut                      | 7624                |
| 2    | Inboard clamp, fuel fitting  | Not sold separately |
| 3    | Outboard clamp, fuel fitting | Not sold separately |
| 4    | Cover, fuel line             | Not sold separately |
| 5    | Screw                        | 3861                |