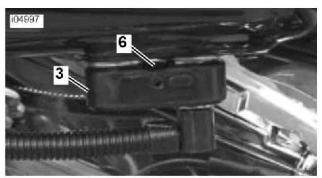

## Installation

- See Figure 1. Assemble inboard (2) and outboard bracket (3) so that they clamp the fuel line fitting with the notch (6) in the outboard bracket (3) to the front.
- Position cover (4) over brackets and secure with fastener (5) and locknut (1).

Installed Inboard Clamp

Installed Outboard Clamp

**Installed Cover**