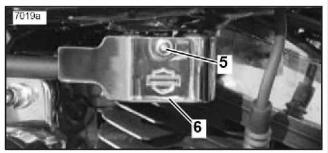

## Installation

- See Figure 1. Assemble inboard (2) and outboard bracket (3) so that they clamp the fuel line fitting with the notch (6) in the outboard bracket (3) to the front.
- Position cover (4) over brackets and secure with fastener (5) and locknut (1).

Installed Inboard Clamp

Installed Outboard Clamp

**Installed Cover**