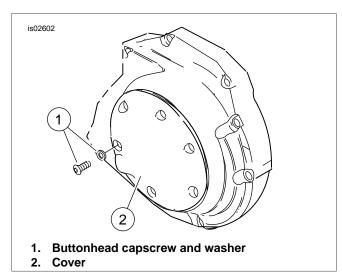

#### NOTE

On models without forward controls, it may be necessary to remove the left footpeg for removal and assembly of the derby cover.

Figure 1. Original Equiptment Derby Cover

- See Figure 1. Remove and discard the existing screws and washers that secure the clutch inspection (derby) cover. Remove and discard the original cover.
- Wipe groove on mating cover clean of any excess oil or debris.
- Inspect O-ring for damage. If needed, replace with Part Number 25463-94.
- 4. See Figure 2 and Figure 3. Install the new cover, cable guard insert, buttonhead capscrews and flat washers. Cable guard should be located with hole inward toward the center of the circle as shown below. The insert seats in the derby cover over the cable and is held captive once the buttonhead screws are tightened. Tighten screws in a crosswise pattern to 84-108 in-lbs (9.5-12.2 Nm).