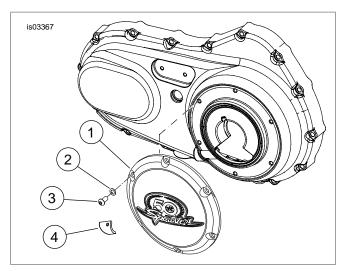

### **Kit Contents**

See Figure 3 and Table 1.

# **SERVICE PARTS**

Figure 3. Service Parts: Sportster 50th Aniversary Derby Cover Kit

Table 1. Service Parts: Derby Cover Kit

| Item | Description (Quantity)                           | Part Number         |
|------|--------------------------------------------------|---------------------|
| 1    | Derby cover                                      | Not Sold Separately |
| 2    | Washers 1/4 inch flat stainless steel (6)        | Not Sold Separately |
| 3    | Screws, socket button head 1/4-18 x 5/8 inch (6) | 94592-98            |
| 4    | Insert, derby cover cable guard                  | Not Sold Separately |