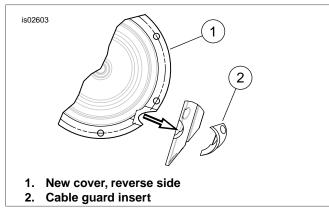

#### NOTE

On models without forward controls, it may be necessary to remove the left footpeg for removal and assembly of the derby cover.

Figure 1. Original Equiptment Derby Cover

- See Figure 1. Remove and discard the existing screws and washers that secure the clutch inspection (derby) cover. Remove and discard the original cover.
- Wipe groove on mating cover clean of any excess oil or debris.
- Inspect O-ring for damage. If needed, replace with Part Number 25463-94.
- 4. See Figure 2 and Figure 3. Install the new cover, cable guard insert, buttonhead capscrews and flat washers. Cable guard should be located with hole inward toward the center of the circle as shown below. The insert seats in the derby cover over the cable and is held captive once the buttonhead screws are tightened. Tighten screws in a crosswise pattern to 84-108 in-lbs (9.5-12.2 Nm).

Figure 2. Derby Cover Reverse Side and Cable Guard