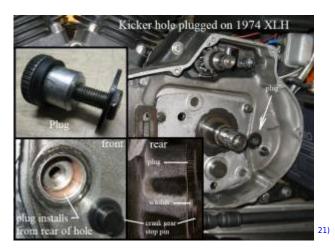

#### Kick Start Kit

1979-E1980 33058-79

1968-E1980 kicker hole plug.

photos by 74\_XLH\_WINCHESTER\_VA of the XLFORUM, combined by Hippysmack,

https://www.xlforum.net/forum/sportster-motorcycle-forum/sportster-motorcycle-era-specific-and-model-specific/ironhead-sportster-motorcycle-talk-1957-1985/90145-kicker-install-on-a-74-xlh?threadid=727978