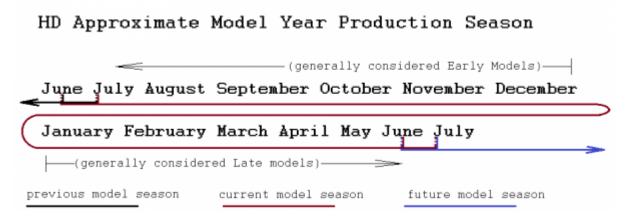

These calendars will help decipher dates for parts using Julian dates.

When using these calendars, make sure to take the "Model Season" into account when deciding on what year calendar to use.

| Julian Calendar for<br>1951 | Julian Calendar for<br>1952 | Julian Calendar for<br>1953 | Julian Calendar for<br>1954 | Julian Calendar for<br>1955 |
|-----------------------------|-----------------------------|-----------------------------|-----------------------------|-----------------------------|
| Julian Calendar for 1956    | Julian Calendar for 1957    | Julian Calendar for 1958    | Julian Calendar for 1959    | Julian Calendar for 1960    |
| Julian Calendar for 1961    | Julian Calendar for 1962    | Julian Calendar for 1963    | Julian Calendar for<br>1964 | Julian Calendar for 1965    |
| Julian Calendar for 1966    | Julian Calendar for 1967    | Julian Calendar for 1968    | Julian Calendar for 1969    | Julian Calendar for 1970    |
| Julian Calendar for 1971    | Julian Calendar for 1972    | Julian Calendar for 1973    | Julian Calendar for<br>1974 | Julian Calendar for 1975    |
| Julian Calendar for 1976    | Julian Calendar for 1977    | Julian Calendar for 1978    | Julian Calendar for 1979    | Julian Calendar for 1980    |
| Julian Calendar for<br>1981 | Julian Calendar for<br>1982 | Julian Calendar for 1983    | Julian Calendar for<br>1984 | Julian Calendar for 1985    |
| Julian Calendar for<br>1986 | Julian Calendar for<br>1987 | Julian Calendar for<br>1988 | Julian Calendar for<br>1989 | Julian Calendar for 1990    |