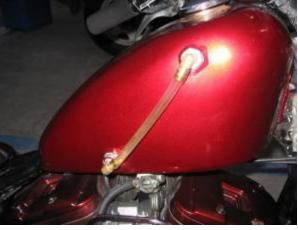

## **Pics of Fuel Tank Sight Levels**

http://sportsterpedia.com/ Printed on 2024/01/15 02:26

2024/01/15 02:26 3/4 REF: Body Parts

#### Preacher of the XLFORUM

https://www.xl forum.net/forum/sportster-motorcycle-forum/sportster-motorcycle-styles/chopper-bobber-talk/46110-sight-tube-level-for-fuel?t=166466