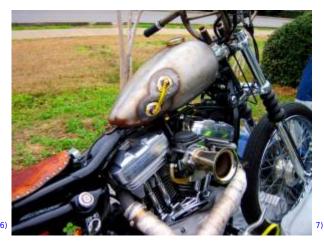

## **Pics of Fuel Tank Sight Levels**

http://sportsterpedia.com/ Printed on 2024/01/15 02:26

2024/01/15 02:26 3/4 REF: Body Parts

#### photo by Michel1977 of the XLFORUM

https://www.xlforum.net/forum/sportster-motorcycle-forum/sportster-motorcycle-styles/chopper-bobber-talk/7694-sporty-bobber-pictures/page453?page=453&t=11697