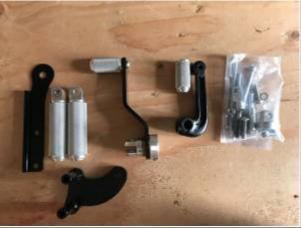

These were purchased to replace the forward controls on a 2001 1200C. The forward pegs were left on with the installation of the mids.

Parts: 3)

Left side: 4)

Right side: 5)

http://sportsterpedia.com/ Printed on 2024/01/15 07:47

3) 4) 5)

### photos by racemoto of the XLFORUM

https://www.xlforum.net/forum/sportster-motorcycle-forum/sportster-motorcycle-suspension-frame-forks-handlebars-fuel-tank-oil-tank-fenders/196328-experience-with-tc-bros-mid-controls-or-forward-controls?t=2072837