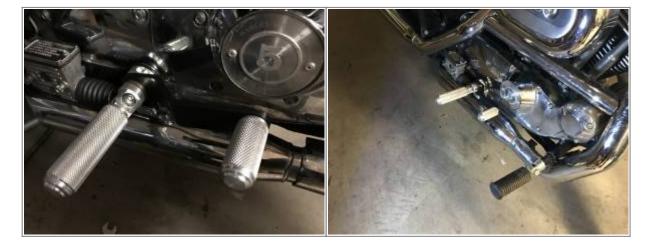

These were purchased to replace the forward controls on a 2001 1200C. The forward pegs were left on with the installation of the mids.

Parts: 3)

Left side: 4)

Right side: 5)

http://sportsterpedia.com/ Printed on 2024/01/15 07:47

3) 4) 5)

### photos by racemoto of the XLFORUM

https://www.xlforum.net/forum/sportster-motorcycle-forum/sportster-motorcycle-suspension-frame-forks-handlebars-fuel-tank-oil-tank-fenders/196328-experience-with-tc-bros-mid-controls-or-forward-controls?t=2072837