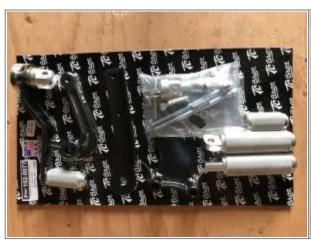

## TC Bros Mids (102-0077) for 1991-2003 models

Article by racemoto of the XLFORUM 1)

TC Bros Mids (102-0077) - \$250:

(click on the link above for a video and PDF installation instructions)

Bolt on mid controls made in USA.

Designed to fit all 883 and 1200 Sportster 5-speed models produced from 1991-2003. Hardware and mounting instructions included.

#### Features:

- CNC machined 6061 aluminum folding foot pegs with non-slip knurled finish.
- Precision fit bronze bushing pivots.
- TIG welded mounting brackets with black powdercoat finish.
- Foot position is the same as a set of OEM Harley mid controls.
- Replacement parts and tech support after the sale.