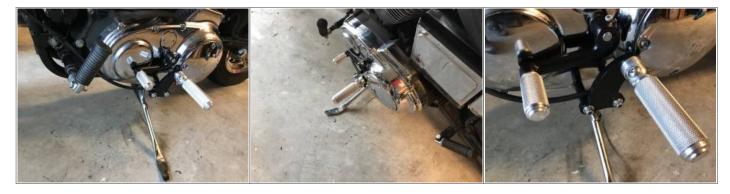

These were purchased to replace the forward controls on a 2001 1200C. The forward pegs were left on with the installation of the mids.

Parts: 3)

Left side: 4)

Right side: 5)

http://sportsterpedia.com/ Printed on 2024/01/15 07:47

3) 4) 5)

### photos by racemoto of the XLFORUM

https://www.xlforum.net/forum/sportster-motorcycle-forum/sportster-motorcycle-suspension-frame-forks-handlebars-fuel-tank-oil-tank-fenders/196328-experience-with-tc-bros-mid-controls-or-forward-controls?t=2072837