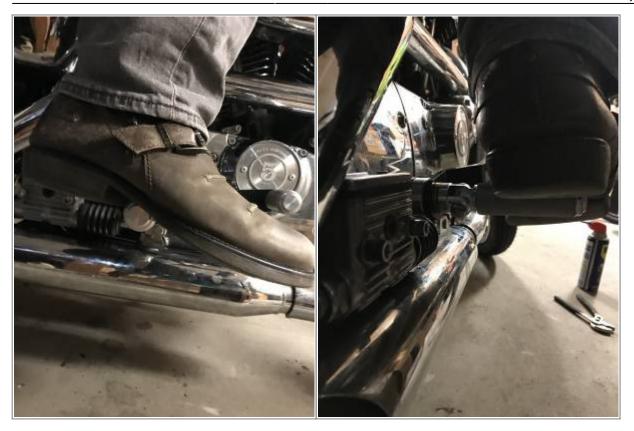

These were purchased to replace the forward controls on a 2001 1200C. The forward pegs were left on with the installation of the mids.

Parts: 3)

Left side: 4)

Right side: 5)

http://sportsterpedia.com/ Printed on 2024/01/15 07:47

### photos by racemoto of the XLFORUM

https://www.xlforum.net/forum/sportster-motorcycle-forum/sportster-motorcycle-suspension-frame-forks-handlebars-fuel-tank-oil-tank-fenders/196328-experience-with-tc-bros-mid-controls-or-forward-controls?t=2072837