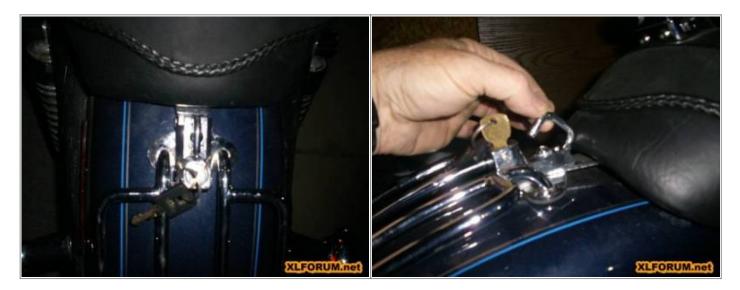

# **Helmet Locks**

This one was mounted on the rear fender with a hole drilled under the latch thru to the fender for a fastener.  $^{2)}$ 

#### photo by of the XLFORUM

https://www.xlforum.net/forum/sportster-motorcycle-forum/sportster-motorcycle-seating-and-luggage/17 6399-helmet-holder-location?t=1892539

photos by of the XLFORUM

https://www.xlforum.net/forum/sportster-motorcycle-forum/sportster-motorcycle-seating-and-luggage/17 6399-helmet-holder-location?t=1892539