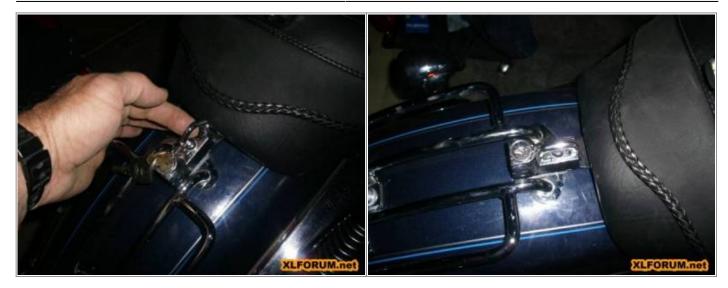

# **Helmet Locks**

This one was mounted on the rear fender with a hole drilled under the latch thru to the fender for a fastener.  $^{2)}$ 

#### photo by of the XLFORUM

https://www.xlforum.net/forum/sportster-motorcycle-forum/sportster-motorcycle-seating-and-luggage/17 6399-helmet-holder-location?t=1892539

photos by of the XLFORUM

https://www.xlforum.net/forum/sportster-motorcycle-forum/sportster-motorcycle-seating-and-luggage/17 6399-helmet-holder-location?t=1892539