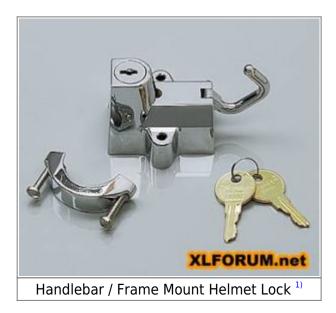

# **Helmet Locks**

This one was mounted on the rear fender with a hole drilled under the latch thru to the fender for a fastener.  $^{2)}$ 

#### photo by of the XLFORUM

https://www.xlforum.net/forum/sportster-motorcycle-forum/sportster-motorcycle-seating-and-luggage/17 6399-helmet-holder-location?t=1892539

photos by of the XLFORUM

https://www.xlforum.net/forum/sportster-motorcycle-forum/sportster-motorcycle-seating-and-luggage/17 6399-helmet-holder-location?t=1892539