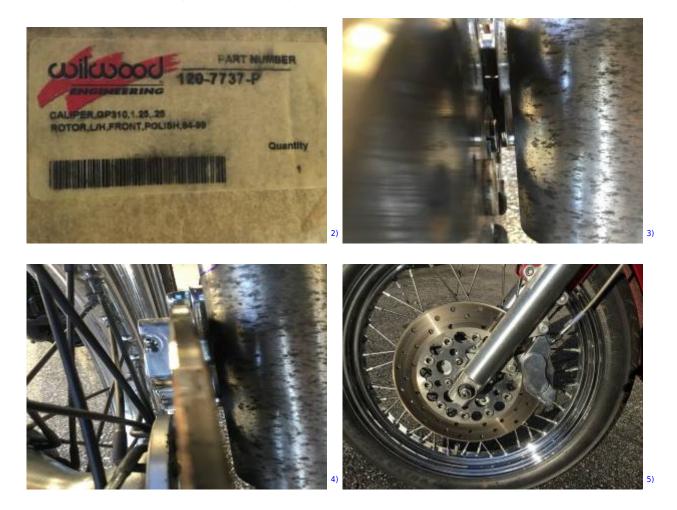

# Wilwood GP-310 Brake Caliper on 1996 XL1200

Pics by Maxeffort of the XLFORUM <sup>1)</sup>

The caliper fits with no problems with spoked wheels.

### 2) 3) 4) 5) 6)

#### photo by Maxeffort of the XLFORUM

https://www.xlforum.net/forum/sportster-motorcycle-forum/sportster-motorcycle-drivetrain/sportster-mot orcycle-tires-wheels-and-brakes-aa/198027-wildwood-gp-310-brake-caliper-install-withphotos?t=2074736