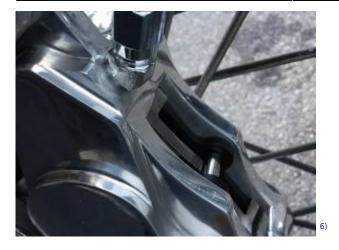

# Wilwood GP-310 Brake Caliper on 1996 XL1200

Pics by Maxeffort of the XLFORUM <sup>1)</sup>

The caliper fits with no problems with spoked wheels.

### 2) 3) 4) 5) 6)

#### photo by Maxeffort of the XLFORUM

https://www.xlforum.net/forum/sportster-motorcycle-forum/sportster-motorcycle-drivetrain/sportster-mot orcycle-tires-wheels-and-brakes-aa/198027-wildwood-gp-310-brake-caliper-install-withphotos?t=2074736